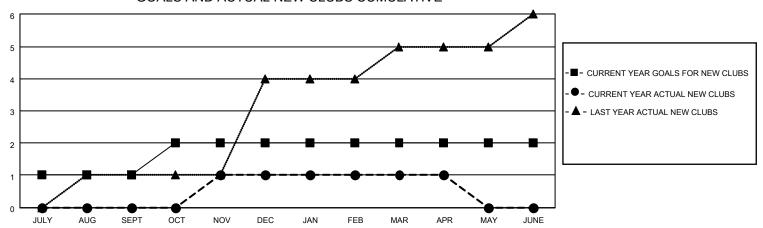

## GOALS AND ACTUAL NEW CLUBS CUMULATIVE

| DROPPED CLUBS: 4 |     | 37 CLUBS OF 71 ADDED 1 OR<br>MORE NEW MEMBERS | GENDER DISTRIBUTION             |                                |  |
|------------------|-----|-----------------------------------------------|---------------------------------|--------------------------------|--|
|                  |     | MORE NEW MEMBERS                              | MALE<br>FEMALE                  | 2,067 (81.00%)<br>485 (19.00%) |  |
| DROPPED MEMBERS  |     |                                               | NON BINARY PREFER NOT TO ANSWER | 0 (0.00%)                      |  |
| DECEASED         | 18  |                                               | PREFER NOT TO ANSWER            | 0 (0.00 70)                    |  |
| CLUB CANCELLED   | 69  | CLICK HERE FOR CUMULATIVE                     | TOTAL FAMILY UNIT MEMBERS       | 1,078                          |  |
| OTHER            | 75  | MEMBERSHIP DATA                               |                                 |                                |  |
| TOTAL            | 162 |                                               | FAMILY MEMBERS PAYING HAI       | LF DUES 678                    |  |
|                  |     |                                               |                                 |                                |  |