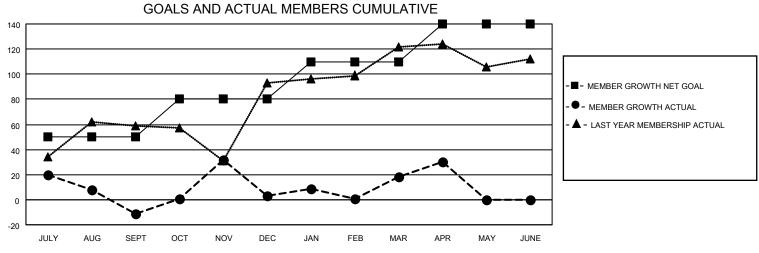

## GOALS AND ACTUAL NEW CLUBS CUMULATIVE

| DROPPED CLUBS: 4 |     | 37 CLUBS OF 71 ADDED 1 OR<br>MORE NEW MEMBERS | GENDER DISTRIBUTION             |                                |  |
|------------------|-----|-----------------------------------------------|---------------------------------|--------------------------------|--|
|                  |     | MORE NEW MEMBERS                              | MALE<br>FEMALE                  | 2,067 (81.00%)<br>485 (19.00%) |  |
| DROPPED MEMBERS  |     |                                               | NON BINARY PREFER NOT TO ANSWER | 0 (0.00%)                      |  |
| DECEASED         | 18  |                                               | PREFER NOT TO ANSWER            | 0 (0.00 70)                    |  |
| CLUB CANCELLED   | 69  | CLICK HERE FOR CUMULATIVE                     | TOTAL FAMILY UNIT MEMBERS       | 1,078                          |  |
| OTHER            | 75  | MEMBERSHIP DATA                               |                                 |                                |  |
| TOTAL            | 162 |                                               | FAMILY MEMBERS PAYING HAI       | LF DUES 678                    |  |
|                  |     |                                               |                                 |                                |  |